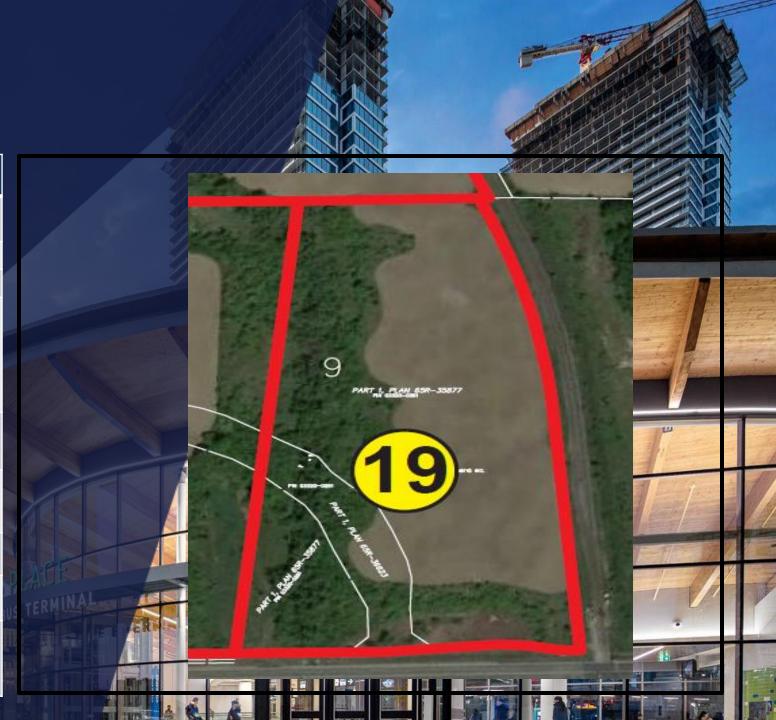

| Elder Mills #19              |                                                                                                                                                                |
|------------------------------|----------------------------------------------------------------------------------------------------------------------------------------------------------------|
| Ownership                    | Branova South Developments Inc.                                                                                                                                |
| Size (acres)                 | 14.26 acres                                                                                                                                                    |
| Price                        | N/A                                                                                                                                                            |
| Utility Services             | Electricity: Serviceable within 6-18 months Natural Gas: Serviceable with 12 months Water & Wastewater: N/A servicing available on lot line at Rutherford Road |
| Zoning                       | A (Agriculture Zone) This site requires a planning application to amend the By-law in order to evaluate a proposal for urban development.                      |
| Distance to<br>major highway | 611m to Hwy 427, 6187m to hwy 407 via hwy 427                                                                                                                  |
| Distance to rail             | Rail adjacent to site                                                                                                                                          |
| Distance to<br>Border        | 130km to Niagara Falls US Border to NY                                                                                                                         |
| Site Features                | Ex. Free of environmental constraints, proximity to major Greater Toronto Area (GTA) College/University, proximity to Toronto International Airport.           |