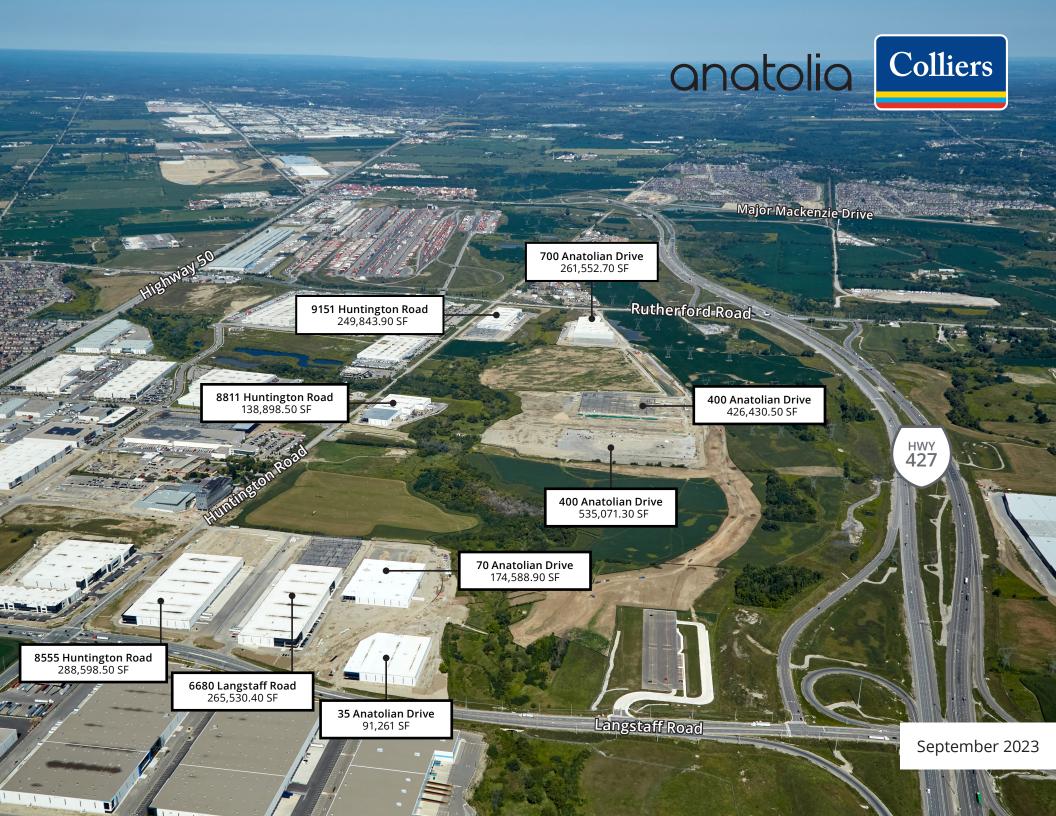

## **Building Details**

anatolia Ca

|     | 1•    |
|-----|-------|
| Col | liers |
|     |       |

| Address                             | Total Area (SF) | Anticipated<br>Completion Date | Availability<br>Status | Zoning | Clear Height<br>(feet) | Shipping Doors<br>(TL / DI ) | Power<br>(amps) |
|-------------------------------------|-----------------|--------------------------------|------------------------|--------|------------------------|------------------------------|-----------------|
| 8555 Huntington Road                | 288,598.50      | Completed                      | Leased                 | EM1    | 36                     | 54/2                         | 2500            |
| 6680 Langstaff Road                 | 265,530.40      | Completed                      | Leased                 | EM1    | 36                     | 58 / 2                       | 2500            |
| 70 Anatolian Drive<br>Phas<br>Phas  | ,               | -<br>Completed<br>Q4 2024      | Available              | EM2(H) | 36                     | 29 / 2                       | 2000            |
| 35 Anatolian Drive                  | 91,261          | Completed                      | Available              | EM1(H) | 36                     | 11 / 2                       | 1200            |
| 8811 Huntington Road                | 138,898.50      | Completed                      | Leased                 | EM1    | 36                     | 18 / 2                       | 1600            |
| 400 Anatolian Drive<br>Phas<br>Phas | ,               | -<br>Q2 2024<br>Q1 2025        | Available              | EM2    | 40                     | 83 / 2                       | 3000            |
| 470 Anatolian Drive                 | 426,430.50      | Q1 2025                        | Leased                 | EM2    | 40                     | 73/2                         | 3000            |
| 9151 Huntington Road                | 249,843.90      | Completed                      | Leased                 | EM1    | 36                     | 59 / 2                       | 2500            |
| 700 Anatolian Drive<br>Phas<br>Phas | ,               | -<br>Q2 2024<br>Q4 2024        | Available              | EM2(H) | 36                     | 48 / 2                       | 2500            |