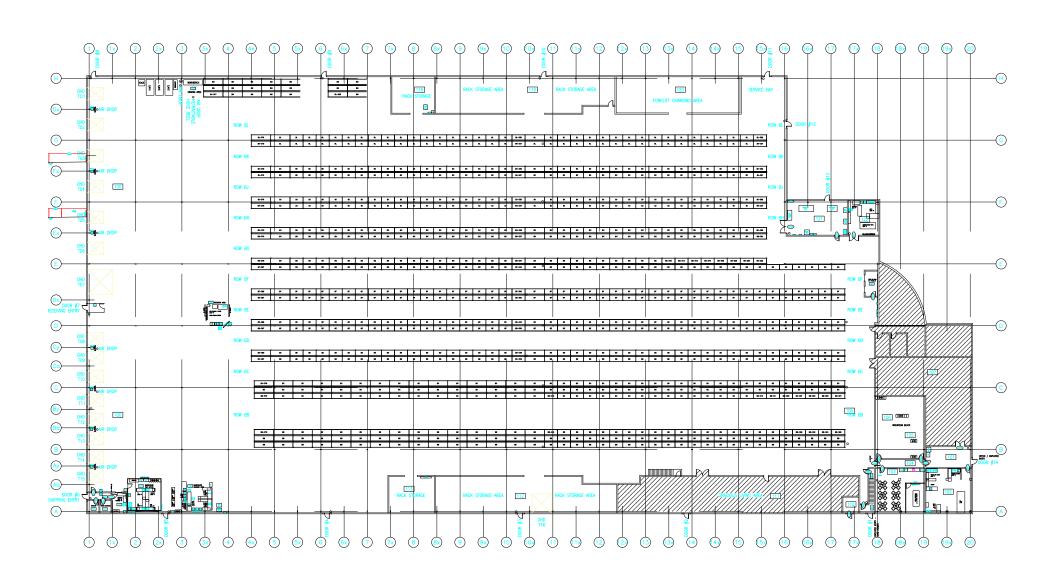

|
| TMI                                  | \$3.64 PSF ( 2023 estimate )                                                                                                                                                                                                                                            |
| Comments                             | <ul> <li>Heavy power</li> <li>Painted plant area</li> <li>Secured / gated entrance</li> <li>Plant mezzanine of 3,517 SF not included in Total Area</li> <li>Excellent amenities within immediate area</li> <li>Excellent access to Highways 427, 407 &amp; 7</li> </ul> |





#### Site plan





#### Ground floor plan





### Ground floor plan





# Freestanding industrial space











## Trailer **parking available**









This document has been prepared by Colliers for advertising and general information only. Colliers makes no guarantees, representations or warranties of any kind, expressed or implied, regarding the information including, but not limited to, warranties of content, accuracy and reliability. Any interested party should undertake their own inquiries as to the accuracy of the information. Colliers excludes unequivocally all inferred or implied terms, conditions and warranties arising out of this document and excludes all liability for loss and damages arising there from. This publication is the copyrighted property of Colliers and /or its licensor(s). © 2023. All rights reserved. T