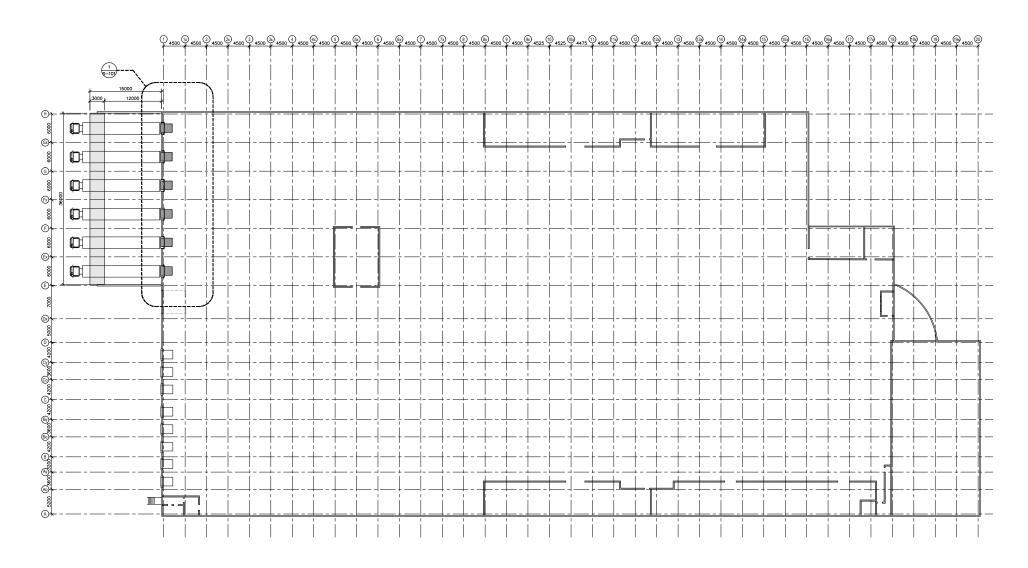

|
| TMI                                  | \$3.64 PSF ( 2023 estimate )                                                                                                                                                                                                                                            |
| Comments                             | <ul> <li>Heavy power</li> <li>Painted plant area</li> <li>Secured / gated entrance</li> <li>Plant mezzanine of 3,517 SF not included in Total Area</li> <li>Excellent amenities within immediate area</li> <li>Excellent access to Highways 427, 407 &amp; 7</li> </ul> |





#### Site plan





#### Ground floor plan





### Ground floor plan





# Freestanding industrial space











## Trailer **parking available**









This document has been prepared by Colliers for advertising and general information only. Colliers makes no guarantees, representations or warranties of any kind, expressed or implied, regarding the information including, but not limited to, warranties of content, accuracy and reliability. Any interested party should undertake their own inquiries as to the accuracy of the information. Colliers excludes unequivocally all inferred or implied terms, conditions and warranties arising out of this document and excludes all liability for loss and damages arising there from. This publication is the copyrighted property of Colliers and /or its licensor(s). © 2023. All rights reserved. This communication is not in