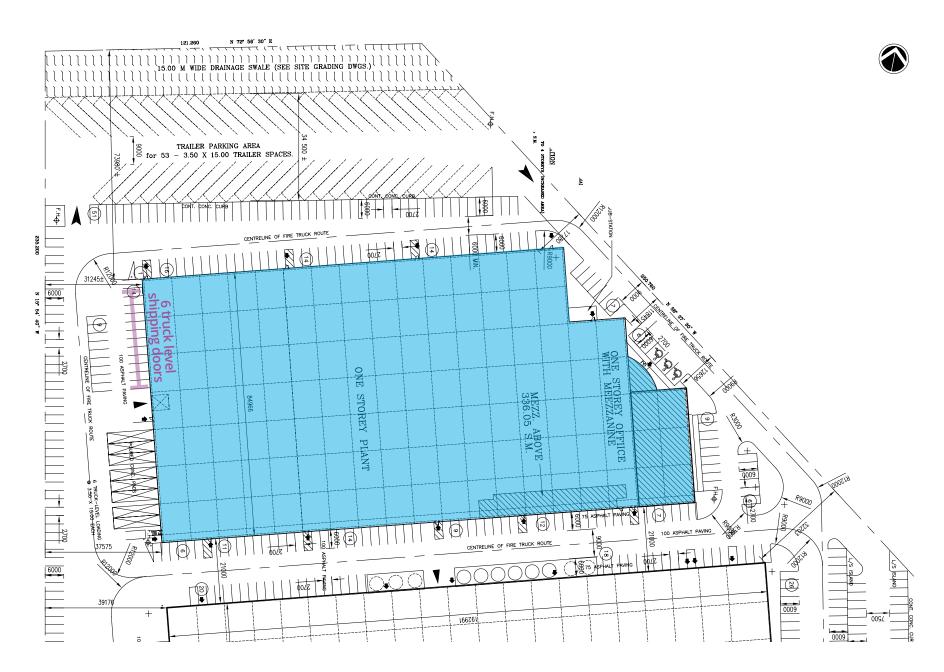

|
| TMI                                  | \$3.64 PSF ( 2023 estimate )                                                                                                                                                                                                                                            |
| Comments                             | <ul> <li>Heavy power</li> <li>Painted plant area</li> <li>Secured / gated entrance</li> <li>Plant mezzanine of 3,517 SF not included in Total Area</li> <li>Excellent amenities within immediate area</li> <li>Excellent access to Highways 427, 407 &amp; 7</li> </ul> |





#### Site plan





#### Ground floor plan





### Ground floor plan





# Freestanding industrial space











## Trailer **parking available**









This document has been prepared by Colliers for advertising and general information only. Colliers makes no guarantees, representations or warranties of any kind, expressed or implied, regarding the information including, but not limited to, warranties of content, accuracy and reliability. Any interested party should undertake their own inquiries as to the accuracy of the information. Colliers excludes unequivocally all inferred or implied terms, conditions and warranties arising out of this document and excludes all liability for loss and damages arising there from. This publication is the copyrighted property of Colliers and /or its licensor(s). ©