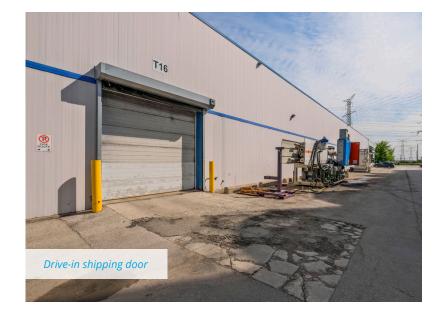

# Property **specifications**

| Location                             | On Martin Grove Road, north of Highway 407                                                                                                                                                                                                                              |
|--------------------------------------|-------------------------------------------------------------------------------------------------------------------------------------------------------------------------------------------------------------------------------------------------------------------------|
| Total Area                           | 151,879 SF                                                                                                                                                                                                                                                              |
| Industrial Area                      | ± 136,167 SF                                                                                                                                                                                                                                                            |
| Office Area                          | ± 7,856 SF (on second floor)                                                                                                                                                                                                                                            |
| Office Area /<br>Employee Facilities | ± 7,856 SF ( on ground floor )                                                                                                                                                                                                                                          |
| Clear Height                         | 24 feet                                                                                                                                                                                                                                                                 |
| Zoning                               | EM1                                                                                                                                                                                                                                                                     |
| Shipping Doors                       | 14 truck level and 2 drive-in                                                                                                                                                                                                                                           |
| Trailer Parking                      | Available                                                                                                                                                                                                                                                               |
| Racking                              | Approximately 5640 48x40 pallet positions (can be made available)                                                                                                                                                                                                       |
| Power                                | 4000 amps (can be upgraded to 8000 amps)                                                                                                                                                                                                                                |
| Available                            | August 2024                                                                                                                                                                                                                                                             |
| TMI                                  | \$3.64 PSF ( 2023 estimate )                                                                                                                                                                                                                                            |
| Comments                             | <ul> <li>Heavy power</li> <li>Painted plant area</li> <li>Secured / gated entrance</li> <li>Plant mezzanine of 3,517 SF not included in Total Area</li> <li>Excellent amenities within immediate area</li> <li>Excellent access to Highways 427, 407 &amp; 7</li> </ul> |