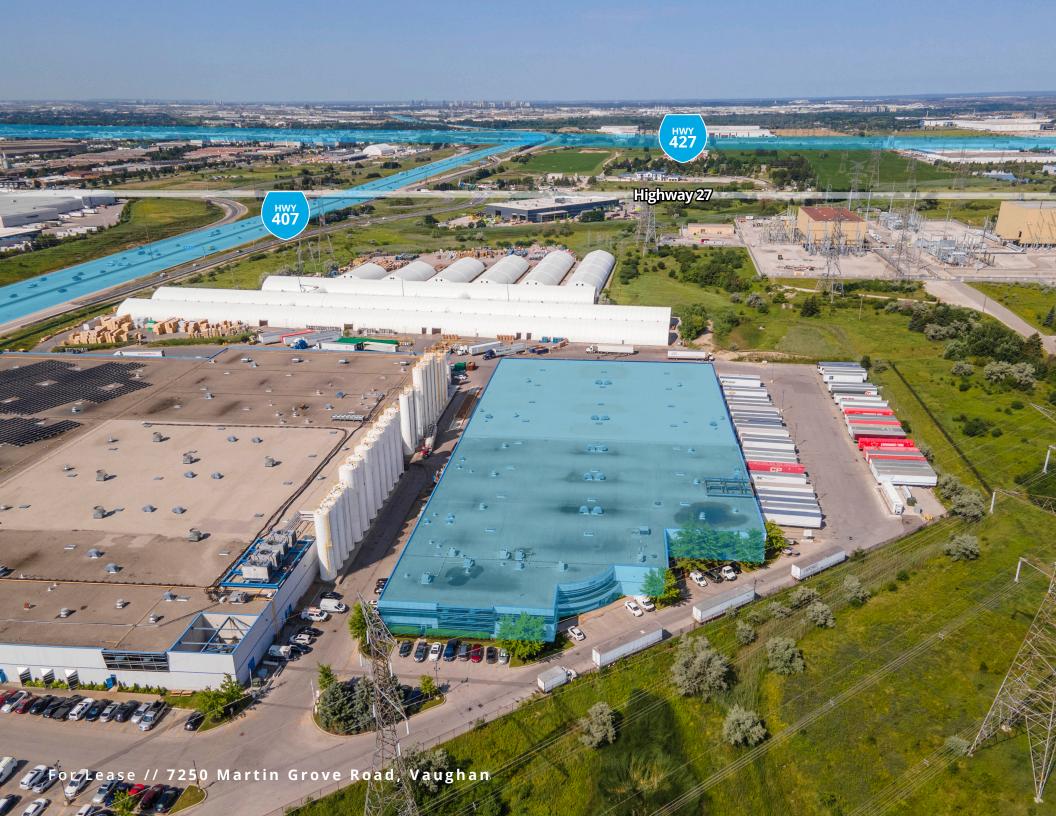

# Property **specifications**

| Location                             | On Martin Grove Road, north of Highway 407                                                                                                                                                                                                                              |
|--------------------------------------|-------------------------------------------------------------------------------------------------------------------------------------------------------------------------------------------------------------------------------------------------------------------------|
| Total Area                           | 151,879 SF                                                                                                                                                                                                                                                              |
| Industrial Area                      | ± 136,167 SF                                                                                                                                                                                                                                                            |
| Office Area                          | ± 7,856 SF (on second floor)                                                                                                                                                                                                                                            |
| Office Area /<br>Employee Facilities | ± 7,856 SF ( on ground floor )                                                                                                                                                                                                                                          |
| Clear Height                         | 24 feet                                                                                                                                                                                                                                                                 |
| Zoning                               | EM1                                                                                                                                                                                                                                                                     |
| Shipping Doors                       | 14 truck level and 2 drive-in                                                                                                                                                                                                                                           |
| Trailer Parking                      | Available                                                                                                                                                                                                                                                               |
| Racking                              | Approximately 5640 48x40 pallet positions (can be made available)                                                                                                                                                                                                       |
| Power                                | 4000 amps (can be upgraded to 8000 amps)                                                                                                                                                                                                                                |
| Available                            | August 2024                                                                                                                                                                                                                                                             |
| TMI                                  | \$3.64 PSF ( 2023 estimate )                                                                                                                                                                                                                                            |
| Comments                             | <ul> <li>Heavy power</li> <li>Painted plant area</li> <li>Secured / gated entrance</li> <li>Plant mezzanine of 3,517 SF not included in Total Area</li> <li>Excellent amenities within immediate area</li> <li>Excellent access to Highways 427, 407 &amp; 7</li> </ul> |