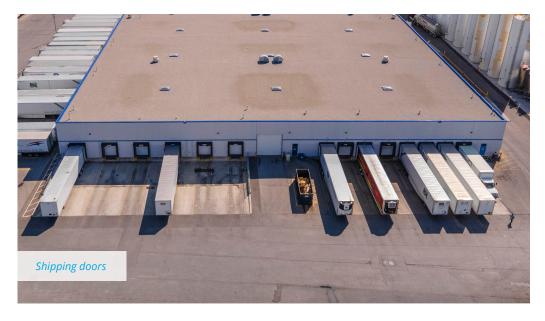

# Property **specifications**

| Location                             | On Martin Grove Road, north of Highway 407                                                                                                                                                                                                                              |
|--------------------------------------|-------------------------------------------------------------------------------------------------------------------------------------------------------------------------------------------------------------------------------------------------------------------------|
| Total Area                           | 151,879 SF                                                                                                                                                                                                                                                              |
| Industrial Area                      | ± 136,167 SF                                                                                                                                                                                                                                                            |
| Office Area                          | ± 7,856 SF (on second floor)                                                                                                                                                                                                                                            |
| Office Area /<br>Employee Facilities | ± 7,856 SF ( on ground floor )                                                                                                                                                                                                                                          |
| Clear Height                         | 24 feet                                                                                                                                                                                                                                                                 |
| Zoning                               | EM1                                                                                                                                                                                                                                                                     |
| Shipping Doors                       | 14 truck level and 2 drive-in                                                                                                                                                                                                                                           |
| Trailer Parking                      | Available                                                                                                                                                                                                                                                               |
| Racking                              | Approximately 5640 48x40 pallet positions (can be made available)                                                                                                                                                                                                       |
| Power                                | 4000 amps (can be upgraded to 8000 amps)                                                                                                                                                                                                                                |
| Available                            | August 2024                                                                                                                                                                                                                                                             |
| TMI                                  | \$3.64 PSF ( 2023 estimate )                                                                                                                                                                                                                                            |
| Comments                             | <ul> <li>Heavy power</li> <li>Painted plant area</li> <li>Secured / gated entrance</li> <li>Plant mezzanine of 3,517 SF not included in Total Area</li> <li>Excellent amenities within immediate area</li> <li>Excellent access to Highways 427, 407 &amp; 7</li> </ul> |