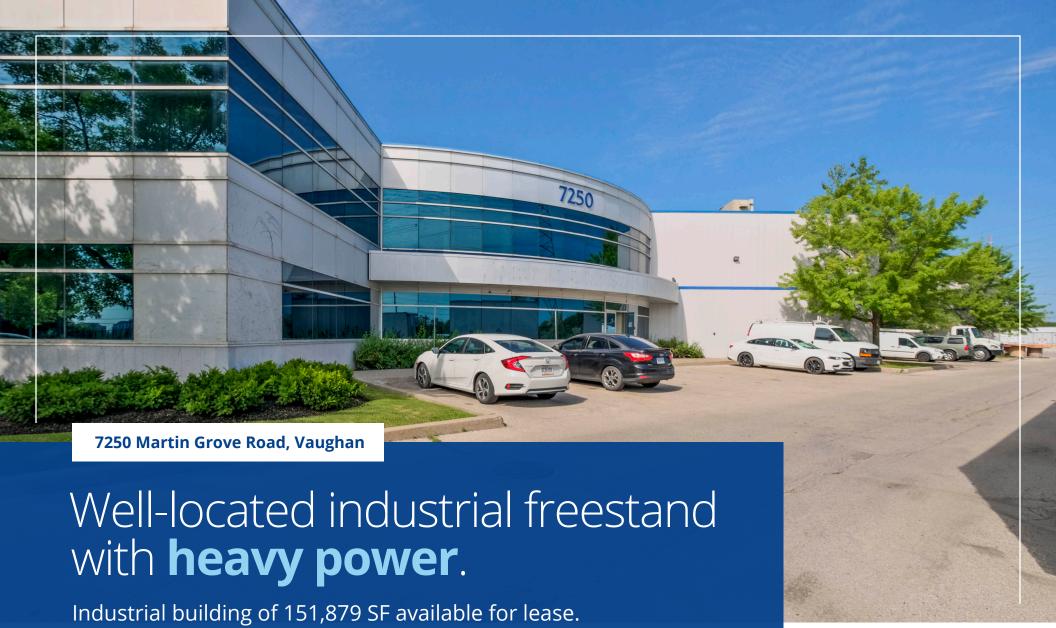

# Freestanding industrial space

# Property **specifications**

| Location                             | On Martin Grove Road, north of Highway 407                                                                                                                                                                                                                              |
|--------------------------------------|-------------------------------------------------------------------------------------------------------------------------------------------------------------------------------------------------------------------------------------------------------------------------|
| Total Area                           | 151,879 SF                                                                                                                                                                                                                                                              |
| Industrial Area                      | ± 136,167 SF                                                                                                                                                                                                                                                            |
| Office Area                          | ± 7,856 SF (on second floor)                                                                                                                                                                                                                                            |
| Office Area /<br>Employee Facilities | ± 7,856 SF ( on ground floor )                                                                                                                                                                                                                                          |
| Clear Height                         | 24 feet                                                                                                                                                                                                                                                                 |
| Zoning                               | EM1                                                                                                                                                                                                                                                                     |
| Shipping Doors                       | 14 truck level and 2 drive-in                                                                                                                                                                                                                                           |
| Trailer Parking                      | Available                                                                                                                                                                                                                                                               |
| Racking                              | Approximately 5640 48x40 pallet positions (can be made available)                                                                                                                                                                                                       |
| Power                                | 4000 amps (can be upgraded to 8000 amps)                                                                                                                                                                                                                                |
| Available                            | August 2024                                                                                                                                                                                                                                                             |
| TMI                                  | \$3.64 PSF ( 2023 estimate )                                                                                                                                                                                                                                            |
| Comments                             | <ul> <li>Heavy power</li> <li>Painted plant area</li> <li>Secured / gated entrance</li> <li>Plant mezzanine of 3,517 SF not included in Total Area</li> <li>Excellent amenities within immediate area</li> <li>Excellent access to Highways 427, 407 &amp; 7</li> </ul> |